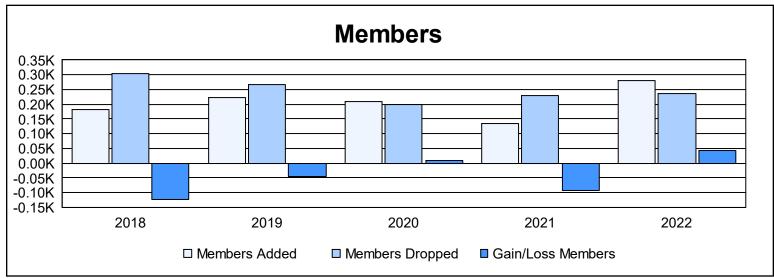

District 118 Y

As of June 2022 Cumulative

| Year      | New<br>Clubs | Dropped<br>Clubs | Gain/<br>Loss<br>Clubs | New<br>Members | Charter<br>Members | Reinstate<br>Members | Transfer<br>Members | Total<br>Member<br>Added | Total<br>Members<br>Dropped | Gain/<br>Loss<br>Members |
|-----------|--------------|------------------|------------------------|----------------|--------------------|----------------------|---------------------|--------------------------|-----------------------------|--------------------------|
| 2017-2018 | 2            | 3                | -1                     | 104            | 60                 | 7                    | 11                  | 182                      | 305                         | -123                     |
| 2018-2019 | 2            | 5                | -3                     | 120            | 78                 | 5                    | 18                  | 221                      | 267                         | -46                      |
| 2019-2020 | 2            | 2                | 0                      | 123            | 71                 | 6                    | 8                   | 208                      | 198                         | 10                       |
| 2020-2021 | 0            | 5                | -5                     | 94             | 14                 | 4                    | 23                  | 135                      | 228                         | -93                      |
| 2021-2022 | 3            | 3                | 0                      | 146            | 114                | 2                    | 17                  | 279                      | 236                         | 43                       |
| Average   | 2            | 4                | -2                     | 117            | 67                 | 5                    | 15                  | 205                      | 247                         | -42                      |